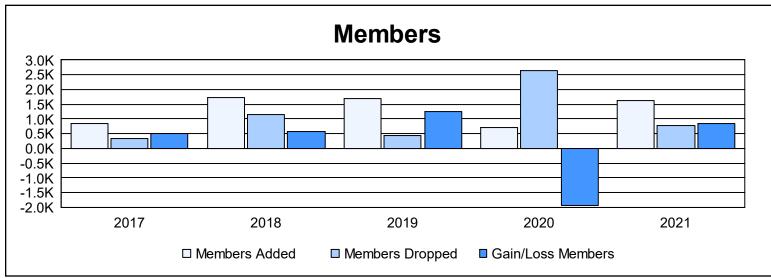

District 3232B1 As of June 2021 Cumulative

| Year      | New<br>Clubs | Dropped<br>Clubs | Gain/<br>Loss<br>Clubs | New<br>Members | Charter<br>Members | Reinstate<br>Members | Transfer<br>Members | Total<br>Member<br>Added | Total<br>Members<br>Dropped | Gain/<br>Loss<br>Members |
|-----------|--------------|------------------|------------------------|----------------|--------------------|----------------------|---------------------|--------------------------|-----------------------------|--------------------------|
| 2016-2017 | 10           | 0                | 10                     | 596            | 219                | 35                   | 2                   | 852                      | 333                         | 519                      |
| 2017-2018 | 13           | 0                | 13                     | 1,313          | 308                | 91                   | 16                  | 1,728                    | 1,163                       | 565                      |
| 2018-2019 | 13           | 1                | 12                     | 1,191          | 460                | 27                   | 8                   | 1,686                    | 433                         | 1,253                    |
| 2019-2020 | 12           | 13               | -1                     | 144            | 235                | 299                  | 14                  | 692                      | 2,629                       | -1,937                   |
| 2020-2021 | 69           | 9                | 60                     | 362            | 1,243              | 25                   | 3                   | 1,633                    | 789                         | 844                      |
| Average   | 23           | 5                | 19                     | 721            | 493                | 95                   | 9                   | 1,318                    | 1,069                       | 249                      |